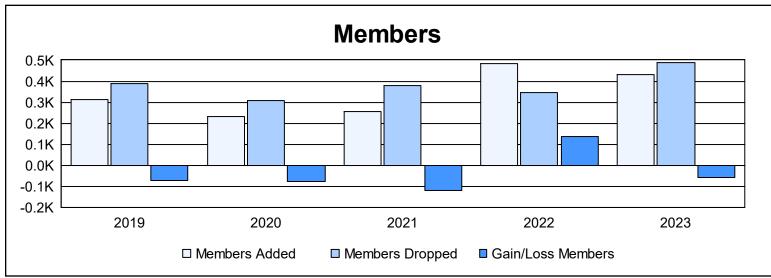

| Year      | New<br>Clubs | Dropped<br>Clubs | Gain/<br>Loss<br>Clubs | New<br>Members | Charter<br>Members | Reinstate<br>Members | Transfer<br>Members | Total<br>Member<br>Added | Total<br>Members<br>Dropped | Gain/<br>Loss<br>Members |
|-----------|--------------|------------------|------------------------|----------------|--------------------|----------------------|---------------------|--------------------------|-----------------------------|--------------------------|
| 2018-2019 | 0            | 1                | -1                     | 286            | 7                  | 18                   | 3                   | 314                      | 388                         | -74                      |
| 2019-2020 | 0            | 2                | -2                     | 210            | 0                  | 9                    | 13                  | 232                      | 309                         | -77                      |
| 2020-2021 | 0            | 4                | -4                     | 233            | 1                  | 19                   | 3                   | 256                      | 377                         | -121                     |
| 2021-2022 | 2            | 1                | 1                      | 390            | 44                 | 44                   | 5                   | 483                      | 347                         | 136                      |
| 2022-2023 | 1            | 2                | -1                     | 358            | 26                 | 42                   | 6                   | 432                      | 488                         | -56                      |
| Average   | 1            | 2                | -1                     | 295            | 16                 | 26                   | 6                   | 343                      | 382                         | -38                      |